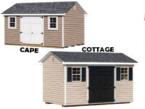

|                                                |                      |                                                      |                            | Classic,         |                 |
|------------------------------------------------|----------------------|------------------------------------------------------|----------------------------|------------------|-----------------|
| Cape,                                          |                      |                                                      | Hip-Roof,                  | Dutch            |                 |
| Co                                             | ttage                |                                                      | Quaker                     | Mini Barn        | Barn            |
| 6'4"                                           | 7'                   | Walls                                                | 7'6"F 6'R                  | Various          | 6'4"            |
| \$3,490                                        | \$3,640              | 6 x 6                                                | \$3,640                    | \$3,640          | \$3,740         |
| \$3,790                                        | \$4,030              | 6 x 8                                                | \$4,030                    | \$4,030          | \$4,130         |
| \$4,190                                        | \$4,560              | 8 x 8                                                | \$4,560                    | \$4,560          | \$4,660         |
| \$4,610                                        | \$4,860              | 8 x 10                                               | \$4,860                    | \$4,860          | \$4,960         |
| \$5,020                                        | \$5,180              | 8 x 12                                               | \$5,180                    | \$5,180          | \$5,280         |
| \$5,470                                        | \$5,765              | 8 x 14                                               | \$5,765                    | \$5,765          | \$5,865         |
| \$5,815                                        | \$6,140              | 8 x 16                                               | \$6,140                    | \$6,140          | \$6,240         |
| \$5,405                                        | \$5,670              | 10 x 10                                              | \$5,670                    | \$5,670          | \$5,770         |
| \$5,870                                        | \$6,195              | 10 x 12                                              | \$6,195                    | \$6,195          | \$6,295         |
| \$6,260                                        | \$6,570              | 10 x 14                                              | \$6,570                    | \$6,570          | \$6,670         |
| \$6,725                                        | \$7,080              | 10 x 16                                              | \$7,080                    | \$7,080          | \$7,180         |
| \$7,235                                        | \$7,735              | 10 x 18                                              | \$7,735                    | \$7,735          | \$7,835         |
| \$7,875                                        | \$8,410              | 10 x 20                                              | \$8,410                    | \$8,410          | \$8,510         |
| \$6,495                                        | \$6,885              | 12 x 12                                              | \$6,885                    | \$6,885          | \$6,985         |
| \$6,940                                        | \$7,300              | 12 x 14                                              | \$7,300                    | \$7,300          | \$7,400         |
| \$7,350                                        | \$7,785              | 12 x 16                                              | \$7,785                    | \$7,785          | \$7,885         |
| \$7,950                                        | \$8,430              | 12 x 18                                              | \$8,430                    | \$8,430          | \$8,530         |
| \$8,440                                        | \$8,930              | 12 x 20                                              | \$8,930                    | \$8,930          | \$9,030         |
| \$8,950                                        | \$9,545              | 12 x 22                                              | \$9,545                    | \$9,545          | \$9,645         |
| \$9,655                                        | \$10,175             | 12 x 24                                              | \$10,175                   | \$10,175         | \$10,275        |
| \$10,500                                       | \$11,110             | 12 x 26                                              | \$11,110                   | \$11,110         | \$11,210        |
| \$11,175                                       | \$11,795             | 12 x 28                                              | \$11,795                   | \$11,795         | \$11,895        |
| \$11,980                                       | \$12,555             | 12 x 30                                              | \$12,555                   | \$12,555         | \$12,655        |
| \$11,470                                       | \$11,845             | 14 x 20                                              |                            | \$11,845         | \$11,945        |
| \$12,130                                       | \$12,535             | 14 x 22                                              |                            | \$12,535         | \$12,635        |
| \$12,690                                       | \$13,295             | 14 x 24                                              |                            | \$13,295         | \$13,395        |
|                                                | DOORS REVERSE DORMER |                                                      |                            |                  |                 |
| Paint Do                                       |                      | \$70                                                 | Extra door o               | r vent not incl  |                 |
| Extra Si                                       |                      | \$500                                                | <u>8' Wide</u>             | <u> 10' Wide</u> | <u>12' Wide</u> |
| Single H                                       |                      | \$700                                                | \$1,450                    | \$1,450          | \$1,450         |
| Extra Do                                       |                      | \$950 PENT ROOF DORMER                               |                            |                  |                 |
| Double House \$1,300                           |                      |                                                      | Includes 6' transom window |                  |                 |
| Glass in                                       |                      | \$120                                                | 8' Wide                    | 10' Wide         | 12' Wide        |
| Full Gla                                       |                      | \$240                                                | \$1,450                    | \$1,450          | \$1,450         |
| Transom \$500                                  |                      | ELITE GABLE DORMER Inc. 12" Overhang, soffit, G Vent |                            |                  |                 |
|                                                | n Hinges             | \$50                                                 |                            | _                |                 |
| Sliding F                                      |                      | \$1,500                                              | 8' Wide                    | 10' Wide         | 12' Wide        |
| 2 Panel                                        |                      | \$280                                                | \$1,450                    | \$1,450          | \$1,450         |
| White Steel \$280 Dormers on Cape/Classic only |                      |                                                      |                            |                  |                 |