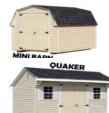

|                                                |                      |                                                      |                            | Classic,         |                 |
|------------------------------------------------|----------------------|------------------------------------------------------|----------------------------|------------------|-----------------|
| Cape,                                          |                      |                                                      | Hip-Roof,                  | Dutch            |                 |
| Co                                             | ttage                |                                                      | Quaker                     | Mini Barn        | Barn            |
| 6'4"                                           | 7'                   | Walls                                                | 7'6"F 6'R                  | Various          | 6'4"            |
| \$3,490                                        | \$3,640              | 6 x 6                                                | \$3,640                    | \$3,640          | \$3,740         |
| \$3,790                                        | \$4,030              | 6 x 8                                                | \$4,030                    | \$4,030          | \$4,130         |
| \$4,190                                        | \$4,560              | 8 x 8                                                | \$4,560                    | \$4,560          | \$4,660         |
| \$4,610                                        | \$4,860              | 8 x 10                                               | \$4,860                    | \$4,860          | \$4,960         |
| \$5,020                                        | \$5,180              | 8 x 12                                               | \$5,180                    | \$5,180          | \$5,280         |
| \$5,470                                        | \$5,765              | 8 x 14                                               | \$5,765                    | \$5,765          | \$5,865         |
| \$5,815                                        | \$6,140              | 8 x 16                                               | \$6,140                    | \$6,140          | \$6,240         |
| \$5,405                                        | \$5,670              | 10 x 10                                              | \$5,670                    | \$5,670          | \$5,770         |
| \$5,870                                        | \$6,195              | 10 x 12                                              | \$6,195                    | \$6,195          | \$6,295         |
| \$6,260                                        | \$6,570              | 10 x 14                                              | \$6,570                    | \$6,570          | \$6,670         |
| \$6,725                                        | \$7,080              | 10 x 16                                              | \$7,080                    | \$7,080          | \$7,180         |
| \$7,235                                        | \$7,735              | 10 x 18                                              | \$7,735                    | \$7,735          | \$7,835         |
| \$7,875                                        | \$8,410              | 10 x 20                                              | \$8,410                    | \$8,410          | \$8,510         |
| \$6,495                                        | \$6,885              | 12 x 12                                              | \$6,885                    | \$6,885          | \$6,985         |
| \$6,940                                        | \$7,300              | 12 x 14                                              | \$7,300                    | \$7,300          | \$7,400         |
| \$7,350                                        | \$7,785              | 12 x 16                                              | \$7,785                    | \$7,785          | \$7,885         |
| \$7,950                                        | \$8,430              | 12 x 18                                              | \$8,430                    | \$8,430          | \$8,530         |
| \$8,440                                        | \$8,930              | 12 x 20                                              | \$8,930                    | \$8,930          | \$9,030         |
| \$8,950                                        | \$9,545              | 12 x 22                                              | \$9,545                    | \$9,545          | \$9,645         |
| \$9,655                                        | \$10,175             | 12 x 24                                              | \$10,175                   | \$10,175         | \$10,275        |
| \$10,500                                       | \$11,110             | 12 x 26                                              | \$11,110                   | \$11,110         | \$11,210        |
| \$11,175                                       | \$11,795             | 12 x 28                                              | \$11,795                   | \$11,795         | \$11,895        |
| \$11,980                                       | \$12,555             | 12 x 30                                              | \$12,555                   | \$12,555         | \$12,655        |
| \$11,470                                       | \$11,845             | 14 x 20                                              |                            | \$11,845         | \$11,945        |
| \$12,130                                       | \$12,535             | 14 x 22                                              |                            | \$12,535         | \$12,635        |
| \$12,690                                       | \$13,295             | 14 x 24                                              |                            | \$13,295         | \$13,395        |
|                                                | DOORS REVERSE DORMER |                                                      |                            |                  |                 |
| Paint Do                                       |                      | \$70                                                 | Extra door o               | r vent not incl  |                 |
| Extra Si                                       |                      | \$500                                                | <u>8' Wide</u>             | <u> 10' Wide</u> | <u>12' Wide</u> |
| Single H                                       |                      | \$700                                                | \$1,450                    | \$1,450          | \$1,450         |
| Extra Do                                       |                      | \$950 PENT ROOF DORMER                               |                            |                  |                 |
| Double House \$1,300                           |                      |                                                      | Includes 6' transom window |                  |                 |
| Glass in                                       |                      | \$120                                                | 8' Wide                    | 10' Wide         | 12' Wide        |
| Full Gla                                       |                      | \$240                                                | \$1,450                    | \$1,450          | \$1,450         |
| Transom \$500                                  |                      | ELITE GABLE DORMER Inc. 12" Overhang, soffit, G Vent |                            |                  |                 |
|                                                | n Hinges             | \$50                                                 |                            | _                |                 |
| Sliding F                                      |                      | \$1,500                                              | 8' Wide                    | 10' Wide         | 12' Wide        |
| 2 Panel                                        |                      | \$280                                                | \$1,450                    | \$1,450          | \$1,450         |
| White Steel \$280 Dormers on Cape/Classic only |                      |                                                      |                            |                  |                 |