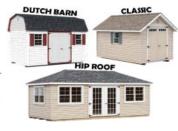

|                                                |                      |                                                      |                            | Classic,         |                 |
|------------------------------------------------|----------------------|------------------------------------------------------|----------------------------|------------------|-----------------|
| Cape,                                          |                      |                                                      | Hip-Roof,                  | Dutch            |                 |
| Co                                             | ttage                |                                                      | Quaker                     | Mini Barn        | Barn            |
| 6'4"                                           | 7'                   | Walls                                                | 7'6"F 6'R                  | Various          | 6'4"            |
| \$3,490                                        | \$3,640              | 6 x 6                                                | \$3,640                    | \$3,640          | \$3,740         |
| \$3,790                                        | \$4,030              | 6 x 8                                                | \$4,030                    | \$4,030          | \$4,130         |
| \$4,190                                        | \$4,560              | 8 x 8                                                | \$4,560                    | \$4,560          | \$4,660         |
| \$4,610                                        | \$4,860              | 8 x 10                                               | \$4,860                    | \$4,860          | \$4,960         |
| \$5,020                                        | \$5,180              | 8 x 12                                               | \$5,180                    | \$5,180          | \$5,280         |
| \$5,470                                        | \$5,765              | 8 x 14                                               | \$5,765                    | \$5,765          | \$5,865         |
| \$5,815                                        | \$6,140              | 8 x 16                                               | \$6,140                    | \$6,140          | \$6,240         |
| \$5,405                                        | \$5,670              | 10 x 10                                              | \$5,670                    | \$5,670          | \$5,770         |
| \$5,870                                        | \$6,195              | 10 x 12                                              | \$6,195                    | \$6,195          | \$6,295         |
| \$6,260                                        | \$6,570              | 10 x 14                                              | \$6,570                    | \$6,570          | \$6,670         |
| \$6,725                                        | \$7,080              | 10 x 16                                              | \$7,080                    | \$7,080          | \$7,180         |
| \$7,235                                        | \$7,735              | 10 x 18                                              | \$7,735                    | \$7,735          | \$7,835         |
| \$7,875                                        | \$8,410              | 10 x 20                                              | \$8,410                    | \$8,410          | \$8,510         |
| \$6,495                                        | \$6,885              | 12 x 12                                              | \$6,885                    | \$6,885          | \$6,985         |
| \$6,940                                        | \$7,300              | 12 x 14                                              | \$7,300                    | \$7,300          | \$7,400         |
| \$7,350                                        | \$7,785              | 12 x 16                                              | \$7,785                    | \$7,785          | \$7,885         |
| \$7,950                                        | \$8,430              | 12 x 18                                              | \$8,430                    | \$8,430          | \$8,530         |
| \$8,440                                        | \$8,930              | 12 x 20                                              | \$8,930                    | \$8,930          | \$9,030         |
| \$8,950                                        | \$9,545              | 12 x 22                                              | \$9,545                    | \$9,545          | \$9,645         |
| \$9,655                                        | \$10,175             | 12 x 24                                              | \$10,175                   | \$10,175         | \$10,275        |
| \$10,500                                       | \$11,110             | 12 x 26                                              | \$11,110                   | \$11,110         | \$11,210        |
| \$11,175                                       | \$11,795             | 12 x 28                                              | \$11,795                   | \$11,795         | \$11,895        |
| \$11,980                                       | \$12,555             | 12 x 30                                              | \$12,555                   | \$12,555         | \$12,655        |
| \$11,470                                       | \$11,845             | 14 x 20                                              |                            | \$11,845         | \$11,945        |
| \$12,130                                       | \$12,535             | 14 x 22                                              |                            | \$12,535         | \$12,635        |
| \$12,690                                       | \$13,295             | 14 x 24                                              |                            | \$13,295         | \$13,395        |
|                                                | DOORS REVERSE DORMER |                                                      |                            |                  |                 |
| Paint Do                                       |                      | \$70                                                 | Extra door o               | r vent not incl  |                 |
| Extra Si                                       |                      | \$500                                                | <u>8' Wide</u>             | <u> 10' Wide</u> | <u>12' Wide</u> |
| Single H                                       |                      | \$700                                                | \$1,450                    | \$1,450          | \$1,450         |
| Extra Do                                       |                      | \$950 PENT ROOF DORMER                               |                            |                  |                 |
| Double House \$1,300                           |                      |                                                      | Includes 6' transom window |                  |                 |
| Glass in                                       |                      | \$120                                                | 8' Wide                    | 10' Wide         | 12' Wide        |
| Full Gla                                       |                      | \$240                                                | \$1,450                    | \$1,450          | \$1,450         |
| Transom \$500                                  |                      | ELITE GABLE DORMER Inc. 12" Overhang, soffit, G Vent |                            |                  |                 |
|                                                | n Hinges             | \$50                                                 |                            | _                |                 |
| Sliding F                                      |                      | \$1,500                                              | 8' Wide                    | 10' Wide         | 12' Wide        |
| 2 Panel                                        |                      | \$280                                                | \$1,450                    | \$1,450          | \$1,450         |
| White Steel \$280 Dormers on Cape/Classic only |                      |                                                      |                            |                  |                 |